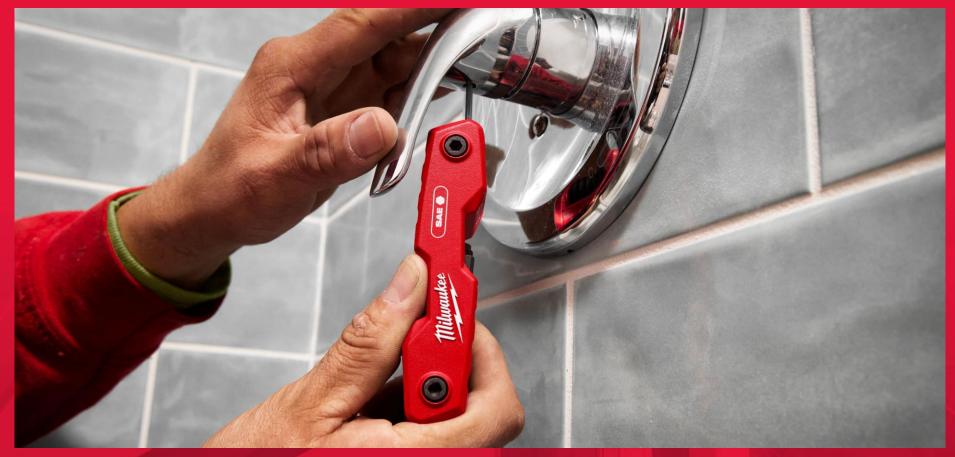

### **Applications**

**Hex keys** are used by <u>all trades</u> to tighten & loosen fasteners. They are considered a core hand tool.

Users choose to carry hex keys in a **folding set** for the convenience of having every size in one tool. This makes folding hex keys an **optimal solution for maintenance**, **service**, **and industrial users** due to the mobile nature of their work

### **Product Walk Around**

### Easiest key access

- Key shelf to slide finger under
- Body cutouts to improve access

- High contrast size markings
- Color-coded for easy ID