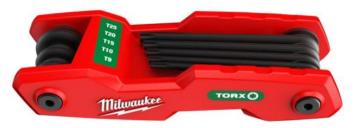

# Folding Hex Key Sets New Product Launch

**Program Mix** 

48-22-2181 9-Key Folding Hex Key Set – SAE Retail: \$22.99

48-22-2182 8-Key Folding Hex Key Set – Metric Retail: \$22.99

48-22-2184 8-Key Folding Hex Key Set – Torx™ Retail: \$22.99

### 48-22-2184: TORX™ INCLUDED SIZES

**INCLUDED SIZES** 

TORX™:

T27 🚺 T1

**One Slider** 

Pre-Order Date: 12/08/2022 Show Online: 12/12/2022

Easiest Key Access