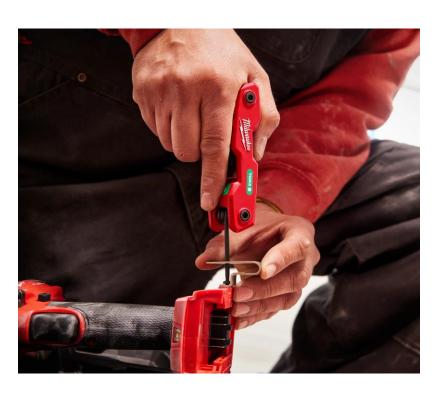

### Easiest key access

- Key shelf to slide finger under
- Body cutouts to improve access

- High contrast size markings
- Color-coded for easy ID

### Durable handle

- All metal aluminum body
- Lightweight and compact

Launch Ship Date: 1/13/2023

|     | ITEM #     | DESCRIPTION                                   | UPC           | CORE    | LIGHTNING | MSRP    |
|-----|------------|-----------------------------------------------|---------------|---------|-----------|---------|
|     | 48-22-2181 | 9-Key Folding Hex Key Set - SAE               | 0045242630578 | \$16.39 | \$16.39   | \$22.99 |
|     | 48-22-2182 | 8-Key Folding Hex Key Set - Metric            | 0045242630585 | \$16.39 | \$16.39   | \$22.99 |
|     | 48-22-2184 | 8-Key Folding Hex Key Set – Torx™             | 0045242645701 | \$16.39 | \$16.39   | \$22.99 |
| TO( | 48-22-2183 | 2PC 17-Key Folding Hex Key Set – Metric & SAE | 0045242630592 | \$29.15 | \$29.15   | \$39.99 |