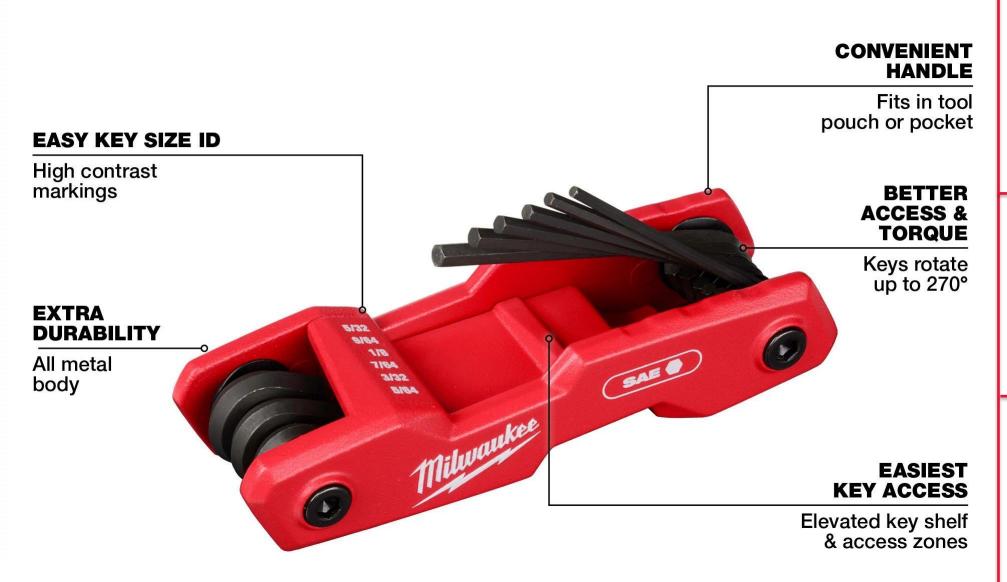

### **Milwaukee Solutions**

Easiest key access with key shelf and body cutouts

Difficult to read key sizes or differentiate between sets

High-contrast markings

Plastic handles bend or break

All metal body for increased durability and longer tool life

### Easiest key access

- Key shelf to slide finger under
- Body cutouts to improve access

- High contrast size markings
- Color-coded for easy ID

### Durable handle

- All metal aluminum body
- Lightweight and compact

Launch Ship Date: 1/13/2023

|     | ITEM #     | DESCRIPTION                                   | UPC           | CORE    | LIGHTNING | MSRP    |
|-----|------------|-----------------------------------------------|---------------|---------|-----------|---------|
|     | 48-22-2181 | 9-Key Folding Hex Key Set - SAE               | 0045242630578 | \$16.39 | \$16.39   | \$22.99 |
|     | 48-22-2182 | 8-Key Folding Hex Key Set - Metric            | 0045242630585 | \$16.39 | \$16.39   | \$22.99 |
|     | 48-22-2184 | 8-Key Folding Hex Key Set – Torx™             | 0045242645701 | \$16.39 | \$16.39   | \$22.99 |
| TO( | 48-22-2183 | 2PC 17-Key Folding Hex Key Set – Metric & SAE | 0045242630592 | \$29.15 | \$29.15   | \$39.99 |