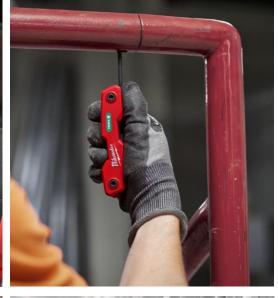

### **Applications**

**Hex keys** are used by <u>all trades</u> to tighten & loosen fasteners. They are considered a core hand tool.

Users choose to carry hex keys in a **folding set** for the convenience of having every size in one tool. This makes folding hex keys an **optimal solution for maintenance**, **service**, **and industrial users** due to the mobile nature of their work

### **Secondary Users**

**User Driven Innovation** 