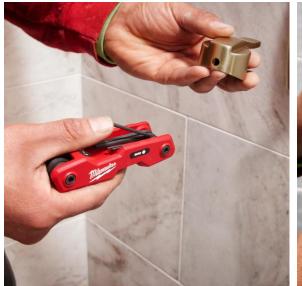

### **Applications**

**Hex keys** are used by <u>all trades</u> to tighten & loosen fasteners. They are considered a core hand tool.

Users choose to carry hex keys in a **folding set** for the convenience of having every size in one tool. This makes folding hex keys an **optimal solution for maintenance**, **service**, **and industrial users** due to the mobile nature of their work

### **Product Walk Around**