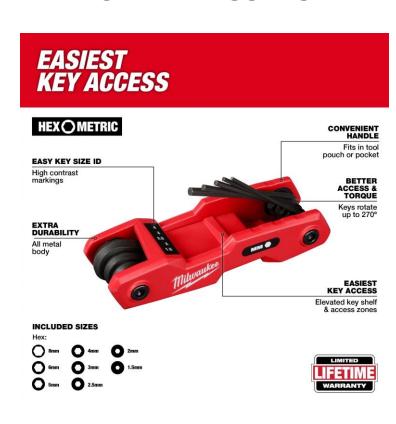

### **Milwaukee Solutions**

Easiest key access with key shelf and body cutouts

Difficult to read key sizes or differentiate between sets

High-contrast markings

Plastic handles bend or break

All metal body for increased durability and longer tool life

### **Product Walk Around**

### Easiest key access

- Key shelf to slide finger under
- Body cutouts to improve access

- High contrast size markings
- Color-coded for easy ID

### Durable handle

- All metal aluminum body
- Lightweight and compact

Launch Ship Date: 1/13/2023

|     | ITEM #     | DESCRIPTION                                   | UPC           | CORE    | LIGHTNING | MSRP    |
|-----|------------|-----------------------------------------------|---------------|---------|-----------|---------|
|     | 48-22-2181 | 9-Key Folding Hex Key Set - SAE               | 0045242630578 | \$16.39 | \$16.39   | \$22.99 |
|     | 48-22-2182 | 8-Key Folding Hex Key Set - Metric            | 0045242630585 | \$16.39 | \$16.39   | \$22.99 |
|     | 48-22-2184 | 8-Key Folding Hex Key Set – Torx™             | 0045242645701 | \$16.39 | \$16.39   | \$22.99 |
| TO( | 48-22-2183 | 2PC 17-Key Folding Hex Key Set – Metric & SAE | 0045242630592 | \$29.15 | \$29.15   | \$39.99 |