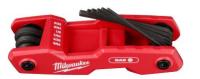

### **Milwaukee Solutions**

Easiest key access with key shelf and body cutouts

Difficult to read key sizes or differentiate between sets

High-contrast markings

Plastic handles bend or break

All metal body for increased durability and longer tool life

### Easiest key access

- Key shelf to slide finger under
- Body cutouts to improve access

- High contrast size markings
- Color-coded for easy ID

### Durable handle

- All metal aluminum body
- Lightweight and compact

Launch Ship Date: 1/13/2023

|     | ITEM #     | DESCRIPTION                                   | UPC           | CORE    | LIGHTNING | MSRP    |
|-----|------------|-----------------------------------------------|---------------|---------|-----------|---------|
|     | 48-22-2181 | 9-Key Folding Hex Key Set - SAE               | 0045242630578 | \$16.39 | \$16.39   | \$22.99 |
|     | 48-22-2182 | 8-Key Folding Hex Key Set - Metric            | 0045242630585 | \$16.39 | \$16.39   | \$22.99 |
|     | 48-22-2184 | 8-Key Folding Hex Key Set – Torx™             | 0045242645701 | \$16.39 | \$16.39   | \$22.99 |
| TO( | 48-22-2183 | 2PC 17-Key Folding Hex Key Set – Metric & SAE | 0045242630592 | \$29.15 | \$29.15   | \$39.99 |