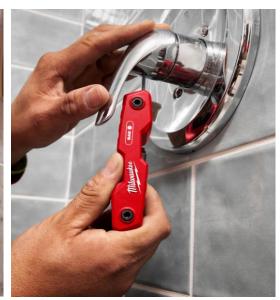

### **Applications**

**Hex keys** are used by <u>all trades</u> to tighten & loosen fasteners. They are considered a core hand tool.

Users choose to carry hex keys in a **folding set** for the convenience of having every size in one tool. This makes folding hex keys an **optimal solution for maintenance**, **service**, **and industrial users** due to the mobile nature of their work

### **Product Walk Around**