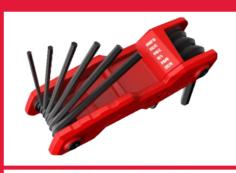

# Folding Hex Key Sets New Product Launch

**Program Mix** 

48-22-2181 9-Key Folding Hex Key Set – SAE Retail: \$22.99

48-22-2182 8-Key Folding Hex Key Set – Metric Retail: \$22.99

48-22-2184 8-Key Folding Hex Key Set – Torx™ Retail: \$22.99

### **Applications**

**Hex keys** are used by <u>all trades</u> to tighten & loosen fasteners. They are considered a core hand tool.

Users choose to carry hex keys in a **folding set** for the convenience of having every size in one tool. This makes folding hex keys an **optimal solution for maintenance**, **service**, **and industrial users** due to the mobile nature of their work