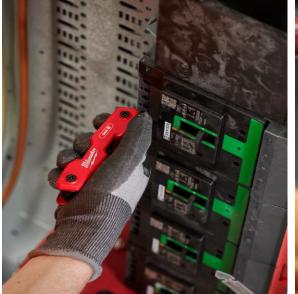

### **Applications**

**Hex keys** are used by <u>all trades</u> to tighten & loosen fasteners. They are considered a core hand tool.

Users choose to carry hex keys in a **folding set** for the convenience of having every size in one tool. This makes folding hex keys an **optimal solution for maintenance**, **service**, **and industrial users** due to the mobile nature of their work

### **Primary Users**