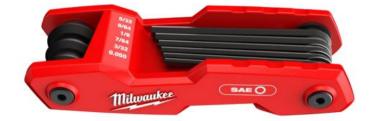

# Folding Hex Key Sets New Product Launch

**Program Mix** 

48-22-2181 9-Key Folding Hex Key Set – SAE Retail: \$22.99

48-22-2182 8-Key Folding Hex Key Set – Metric Retail: \$22.99

48-22-2184 8-Key Folding Hex Key Set – Torx™ Retail: \$22.99