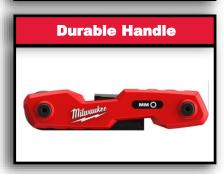

### Durable handle

- All metal aluminum body
- Lightweight and compact

Launch Ship Date: 1/13/2023

|     | ITEM #     | DESCRIPTION                                   | UPC           | CORE    | LIGHTNING | MSRP    |
|-----|------------|-----------------------------------------------|---------------|---------|-----------|---------|
|     | 48-22-2181 | 9-Key Folding Hex Key Set - SAE               | 0045242630578 | \$16.39 | \$16.39   | \$22.99 |
|     | 48-22-2182 | 8-Key Folding Hex Key Set - Metric            | 0045242630585 | \$16.39 | \$16.39   | \$22.99 |
|     | 48-22-2184 | 8-Key Folding Hex Key Set – Torx™             | 0045242645701 | \$16.39 | \$16.39   | \$22.99 |
| TO( | 48-22-2183 | 2PC 17-Key Folding Hex Key Set – Metric & SAE | 0045242630592 | \$29.15 | \$29.15   | \$39.99 |