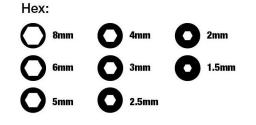

# 48-22-2181: SAE INCLUDED SIZES Hex: 1/4" 5/32" 7/64" 7/32" 9/64" 3/32" 1/8" 5/64" 48-22-2182: Metric