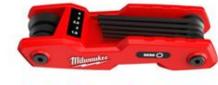

### **Milwaukee Solutions**

Easiest key access with key shelf and body cutouts

Difficult to read key sizes or differentiate between sets

High-contrast markings

Plastic handles bend or break

All metal body for increased durability and longer tool life

### Easiest key access

- Key shelf to slide finger under
- Body cutouts to improve access

- High contrast size markings
- Color-coded for easy ID

### Durable handle

- All metal aluminum body
- Lightweight and compact

Launch Ship Date: 1/13/2023

|     | ITEM #     | DESCRIPTION                                   | UPC           | CORE    | LIGHTNING | MSRP    |
|-----|------------|-----------------------------------------------|---------------|---------|-----------|---------|
|     | 48-22-2181 | 9-Key Folding Hex Key Set - SAE               | 0045242630578 | \$16.39 | \$16.39   | \$22.99 |
|     | 48-22-2182 | 8-Key Folding Hex Key Set - Metric            | 0045242630585 | \$16.39 | \$16.39   | \$22.99 |
|     | 48-22-2184 | 8-Key Folding Hex Key Set – Torx™             | 0045242645701 | \$16.39 | \$16.39   | \$22.99 |
| TO( | 48-22-2183 | 2PC 17-Key Folding Hex Key Set – Metric & SAE | 0045242630592 | \$29.15 | \$29.15   | \$39.99 |