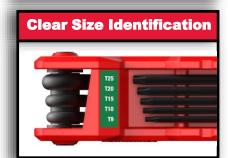

### Easiest key access

- Key shelf to slide finger under
- Body cutouts to improve access

- High contrast size markings
- Color-coded for easy ID