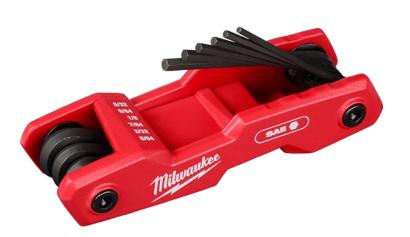

# Folding Hex Key Sets New Product Launch

**Program Mix** 

48-22-2181 9-Key Folding Hex Key Set – SAE Retail: \$22.99

48-22-2182 8-Key Folding Hex Key Set – Metric Retail: \$22.99

48-22-2184 8-Key Folding Hex Key Set – Torx™ Retail: \$22.99

# 48-22-2181: SAE INCLUDED SIZES Hex: 1/4" 5/32" 7/64" 7/32" 9/64" 3/32" 1/8" 5/64" 48-22-2182: Metric