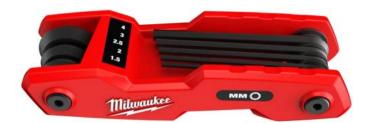

# Folding Hex Key Sets New Product Launch

**Program Mix** 

48-22-2181 9-Key Folding Hex Key Set – SAE Retail: \$22.99

48-22-2182 8-Key Folding Hex Key Set – Metric Retail: \$22.99

48-22-2184 8-Key Folding Hex Key Set – Torx™ Retail: \$22.99

# 48-22-2181: SAE INCLUDED SIZES Hex: 1/4" 5/32" 7/64" 7/32" 9/64" 3/32" 1/8" 5/64" 48-22-2182: Metric