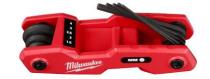

### **Milwaukee Solutions**

Easiest key access with key shelf and body cutouts

Difficult to read key sizes or differentiate between sets

High-contrast markings

Plastic handles bend or break

All metal body for increased durability and longer tool life

### Easiest key access

- Key shelf to slide finger under
- Body cutouts to improve access

- High contrast size markings
- Color-coded for easy ID

### Durable handle

- All metal aluminum body
- Lightweight and compact

Launch Ship Date: 1/13/2023

|     | ITEM #     | DESCRIPTION                                   | UPC           | CORE    | LIGHTNING | MSRP    |
|-----|------------|-----------------------------------------------|---------------|---------|-----------|---------|
|     | 48-22-2181 | 9-Key Folding Hex Key Set - SAE               | 0045242630578 | \$16.39 | \$16.39   | \$22.99 |
|     | 48-22-2182 | 8-Key Folding Hex Key Set - Metric            | 0045242630585 | \$16.39 | \$16.39   | \$22.99 |
|     | 48-22-2184 | 8-Key Folding Hex Key Set – Torx™             | 0045242645701 | \$16.39 | \$16.39   | \$22.99 |
| TO( | 48-22-2183 | 2PC 17-Key Folding Hex Key Set – Metric & SAE | 0045242630592 | \$29.15 | \$29.15   | \$39.99 |