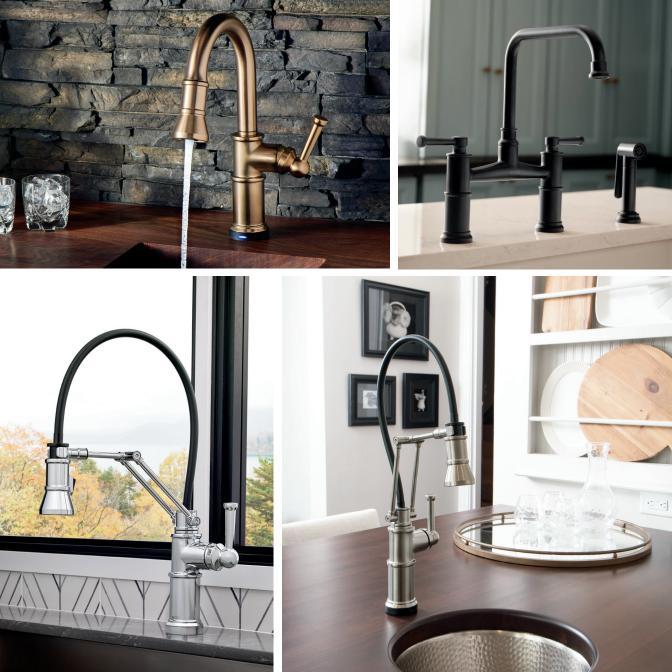

# AN INDUSTRIAL *EVOLUTION*

The artisan tradition has never been more alluring. Tracing its visual inspiration to factories of the early 20<sup>th</sup> century, the Artesso<sup>®</sup> Kitchen Collection by Brizo<sup>®</sup> is a warmer, more refined take on the industrial aesthetic.

## INSPIRATION DESIGN & CRAFTSMANSHIP

Evoking the detailed, hand-forged sentiments of early 20th century metalworkers, the name is a variation of the Portuguese word for artisan.

Every nuance displays a meticulous attention to detail—from the deliberately proportioned silhouettes to the tactile appeal of the handles.

## INNOVATIONS THE ARTESSO® KITCHEN COLLECTION OFFERS A MULTITUDE OF ADVANCED TECHNOLOGIES.

Optional SmartTouch<sup>®</sup> Technology on the Pull-Down and Pull-Down Prep Faucets activates water flow with a simple tap. Integrated TempID<sup>®</sup> Technology indicates temperature with an LED light that changes color from blue to red as the water warms.

MagneDock® Technology locks the spray wand on the Pull-Down and Pull-Down Prep Faucets securely back into place after every use for a clean, seamless look.