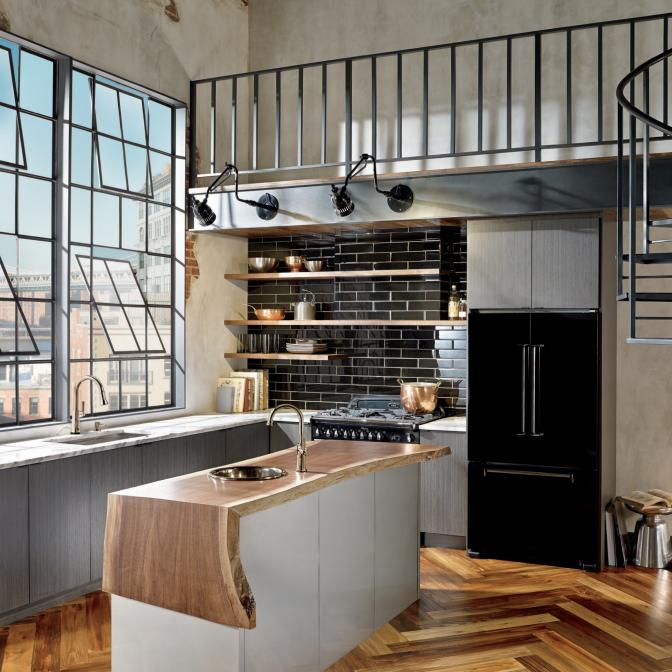

# AN INDUSTRIAL *EVOLUTION*

The artisan tradition has never been more alluring. Tracing its visual inspiration to factories of the early 20<sup>th</sup> century, the Artesso<sup>®</sup> Kitchen Collection by Brizo<sup>®</sup> is a warmer, more refined take on the industrial aesthetic.

## INSPIRATION DESIGN & CRAFTSMANSHIP

Evoking the detailed, hand-forged sentiments of early 20th century metalworkers, the name is a variation of the Portuguese word for artisan.

Every nuance displays a meticulous attention to detail—from the deliberately proportioned silhouettes to the tactile appeal of the handles.