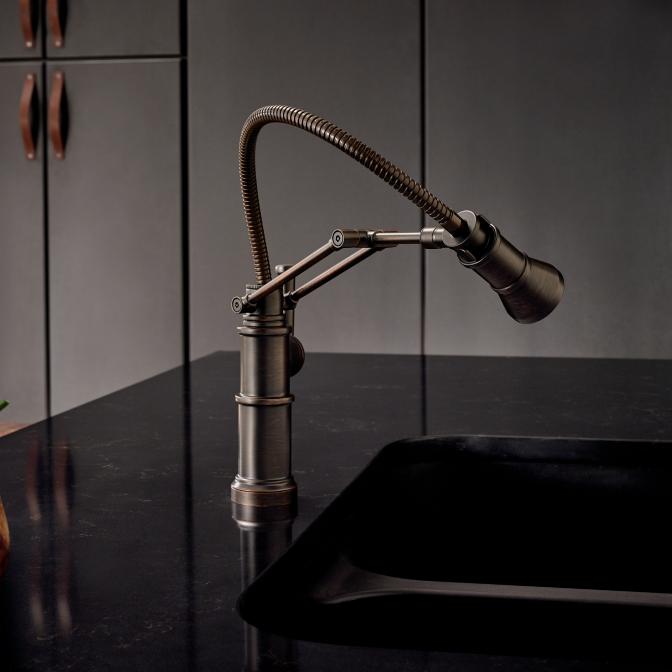

## INNOVATIONS THE ARTESSO® KITCHEN COLLECTION OFFERS A MULTITUDE OF ADVANCED TECHNOLOGIES.

Optional SmartTouch<sup>®</sup> Technology on the Pull-Down and Pull-Down Prep Faucets activates water flow with a simple tap. Integrated TempID<sup>®</sup> Technology indicates temperature with an LED light that changes color from blue to red as the water warms.

MagneDock® Technology locks the spray wand on the Pull-Down and Pull-Down Prep Faucets securely back into place after every use for a clean, seamless look.