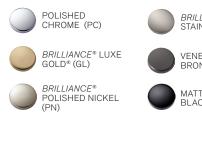

### **COLLECTION** BREADTH

A range of available finishes showcases the versatility of the Artesso® collection. Each finish adds subtle distinctions, from the new Matte Black to the warm tones of the Brilliance® Luxe Gold®

#### AVAILABLE FINISHES