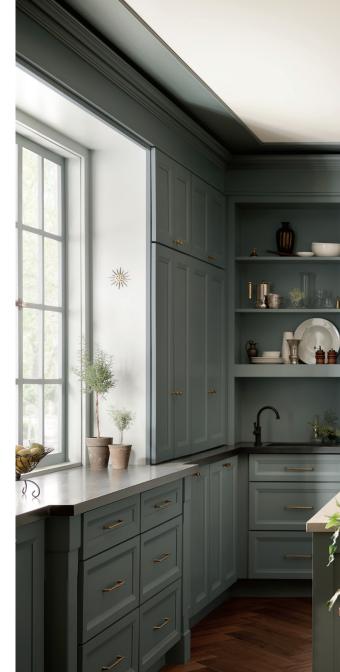

# AN INDUSTRIAL *EVOLUTION*

The artisan tradition has never been more alluring. Tracing its visual inspiration to factories of the early 20<sup>th</sup> century, the Artesso<sup>®</sup> Kitchen Collection by Brizo<sup>®</sup> is a warmer, more refined take on the industrial aesthetic.

## INSPIRATION DESIGN & CRAFTSMANSHIP

Evoking the detailed, hand-forged sentiments of early 20th century metalworkers, the name is a variation of the Portuguese word for artisan.

Every nuance displays a meticulous attention to detail—from the deliberately proportioned silhouettes to the tactile appeal of the handles.

### **COLLECTION** BREADTH

A range of available finishes showcases the versatility of the Artesso® collection. Each finish adds subtle distinctions, from the new Matte Black to the warm tones of the Brilliance® Luxe Gold®