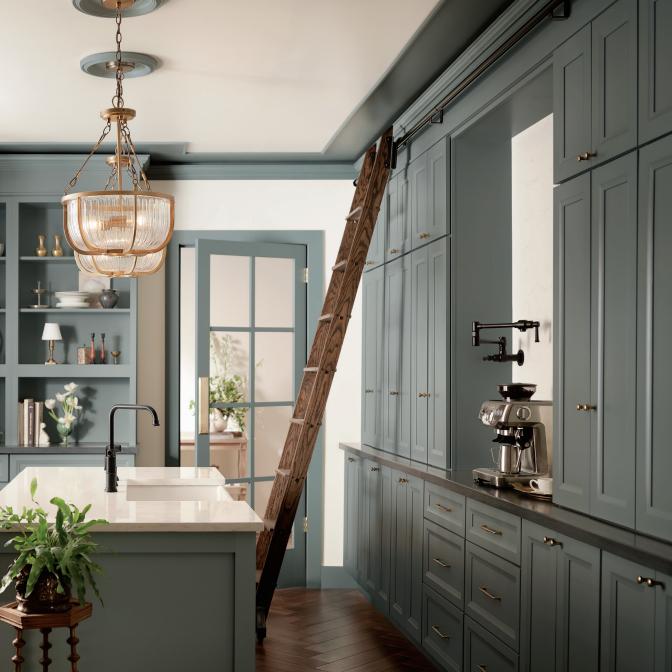

# AN INDUSTRIAL *EVOLUTION*

The artisan tradition has never been more alluring. Tracing its visual inspiration to factories of the early 20<sup>th</sup> century, the Artesso<sup>®</sup> Kitchen Collection by Brizo<sup>®</sup> is a warmer, more refined take on the industrial aesthetic.

## INSPIRATION DESIGN & CRAFTSMANSHIP

Evoking the detailed, hand-forged sentiments of early 20th century metalworkers, the name is a variation of the Portuguese word for artisan.

Every nuance displays a meticulous attention to detail—from the deliberately proportioned silhouettes to the tactile appeal of the handles.

### **COLLECTION** BREADTH

A range of available finishes showcases the versatility of the Artesso® collection. Each finish adds subtle distinctions, from the new Matte Black to the warm tones of the Brilliance® Luxe Gold®