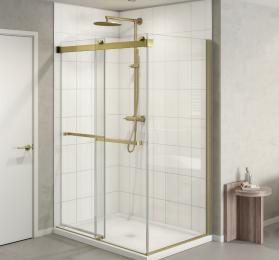

## **GEMINI**

## now offered with BRUSHED GOLD FINISH

Gemini dual bypass sliding shower doors become the focal point of the bathroom with striking hardware on a sleek track. Now offered in a new brushed gold finish they add a touch of luxury to any bathroom design and décor. This rich finish will allow homeowners, interior designers and architects to accent bathroom projects with a fresh contemporary look.

| MODEL                                  | PRICE              | FINISH       |
|----------------------------------------|--------------------|--------------|
| GEMINI IN-LINE                         |                    |              |
| NGS148-12-40                           | \$1,732            |              |
| NGS154-12-40                           | \$1,775            | Brushed Gold |
| NGS160-12-40                           | \$1,896            |              |
| GEMINI 2 SIDED                         |                    |              |
| NGUS4832L/R-12-40<br>NGUS4836L/R-12-40 | \$2,710<br>\$2,785 | Brushed Gold |
| NGUS5432L/R-12-40<br>NGUS5436L/R-12-40 | \$2,753<br>\$2,828 | Brushed Gold |
| NGUS6032L/R-12-40<br>NGUS6036L/R-12-40 | \$2,874<br>\$2,949 | Brushed Gold |
| GEMINI TUB                             |                    | -            |
| NGST60-12-40                           | \$1,740            | Brushed Gold |