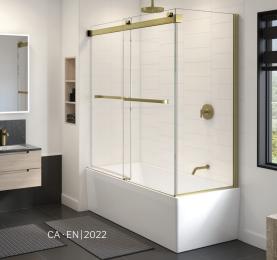

## GEMINI PLUS now offered with BRUSHED GOLD FINISH

Gemini Plus dual bypass sliding shower doors become the focal point of the bathroom with striking hardware on a sleek track. Now offered in a new brushed gold finish they add a touch of luxury to any bathroom design and décor. This rich finish will allow homeowners, interior designers and architects to accent bathroom projects with a fresh contemporary look.

| MODEL                   | PRICE   | FINISH       |  |
|-------------------------|---------|--------------|--|
| GEMINI PLUS IN-LINE     |         |              |  |
| NPS148-12-40            | \$2,168 |              |  |
| NPS154-12-40            | \$2,268 | Brushed Gold |  |
| NPS160-12-40            | \$2,418 |              |  |
| GEMINI PLUS 2 SIDED     |         |              |  |
| NPUS4832L/R-12-40       | \$3,102 |              |  |
| NPUS4836L/R-12-40       | \$3,178 | Brushed Gold |  |
| NPUS4842L/R-12-40       | \$3,286 |              |  |
| NPUS5432L/R-12-40       | \$3,202 |              |  |
| NPUS5436L/R-12-40       | \$3,278 | Brushed Gold |  |
| NPUS5442L/R-12-40       | \$3,386 |              |  |
| NPUS6032L/R-12-40       | \$3,352 |              |  |
| NPUS6036L/R-12-40       | \$3,428 | Brushed Gold |  |
| NPUS6042L/R-12-40       | \$3,536 |              |  |
| GEMINI PLUS TUB         |         |              |  |
| NPST60-12-40            | \$2,228 | Brushed Gold |  |
| NPST65-12-40            | \$2,328 |              |  |
| GEMINI PLUS 2 SIDED TUB |         |              |  |
| NPUST6032L/R-12-40      | \$3,118 | Brushed Gold |  |
| NPUST6532L/R-12-40      | \$3,218 |              |  |
|                         | ·       |              |  |