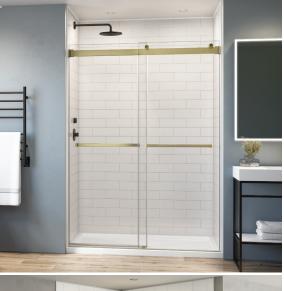

## GEMINI PLUS now offered with BRUSHED GOLD FINISH

Gemini Plus dual bypass sliding shower doors become the focal point of the bathroom with striking hardware on a sleek track. Now offered in a new brushed gold finish they add a touch of luxury to any bathroom design and décor. This rich finish will allow homeowners, interior designers and architects to accent bathroom projects with a fresh contemporary look.

| MODEL                   | PRICE   | FINISH       |  |
|-------------------------|---------|--------------|--|
| GEMINI PLUS IN-LINE     |         |              |  |
| NPS148-12-40            | \$2,168 |              |  |
| NPS154-12-40            | \$2,268 | Brushed Gold |  |
| NPS160-12-40            | \$2,418 |              |  |
| GEMINI PLUS 2 SIDED     |         |              |  |
| NPUS4832L/R-12-40       | \$3,102 |              |  |
| NPUS4836L/R-12-40       | \$3,178 | Brushed Gold |  |
| NPUS4842L/R-12-40       | \$3,286 |              |  |
| NPUS5432L/R-12-40       | \$3,202 |              |  |
| NPUS5436L/R-12-40       | \$3,278 | Brushed Gold |  |
| NPUS5442L/R-12-40       | \$3,386 |              |  |
| NPUS6032L/R-12-40       | \$3,352 |              |  |
| NPUS6036L/R-12-40       | \$3,428 | Brushed Gold |  |
| NPUS6042L/R-12-40       | \$3,536 |              |  |
| GEMINI PLUS TUB         |         |              |  |
| NPST60-12-40            | \$2,228 | Brushed Gold |  |
| NPST65-12-40            | \$2,328 |              |  |
| GEMINI PLUS 2 SIDED TUB |         |              |  |
| NPUST6032L/R-12-40      | \$3,118 | Brushed Gold |  |
| NPUST6532L/R-12-40      | \$3,218 |              |  |
|                         | ·       |              |  |