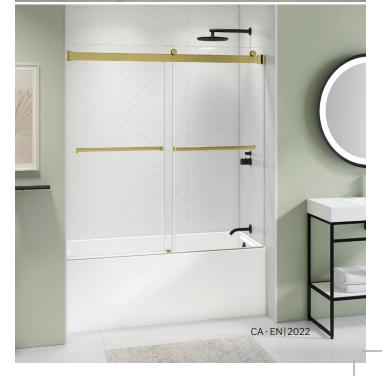

| MODEL                                  | PRICE              | FINISH       |
|----------------------------------------|--------------------|--------------|
| GEMINI IN-LINE                         |                    |              |
| NGS148-12-40                           | \$1,732            |              |
| NGS154-12-40                           | \$1,775            | Brushed Gold |
| NGS160-12-40                           | \$1,896            |              |
| GEMINI 2 SIDED                         |                    |              |
| NGUS4832L/R-12-40<br>NGUS4836L/R-12-40 | \$2,710<br>\$2,785 | Brushed Gold |
| NGUS5432L/R-12-40<br>NGUS5436L/R-12-40 | \$2,753<br>\$2,828 | Brushed Gold |
| NGUS6032L/R-12-40<br>NGUS6036L/R-12-40 | \$2,874<br>\$2,949 | Brushed Gold |
| GEMINI TUB                             |                    | -            |
| NGST60-12-40                           | \$1,740            | Brushed Gold |