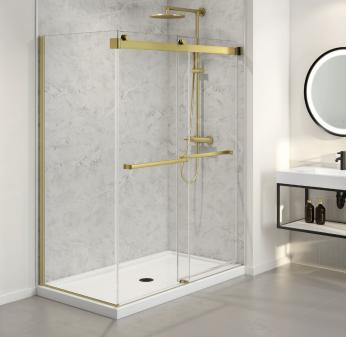

## GEMINI PLUS now offered with BRUSHED GOLD FINISH

Gemini Plus dual bypass sliding shower doors become the focal point of the bathroom with striking hardware on a sleek track. Now offered in a new brushed gold finish they add a touch of luxury to any bathroom design and décor. This rich finish will allow homeowners, interior designers and architects to accent bathroom projects with a fresh contemporary look.

| MODEL                   | PRICE   | FINISH       |  |
|-------------------------|---------|--------------|--|
| GEMINI PLUS IN-LINE     |         |              |  |
| NPS148-12-40            | \$2,168 |              |  |
| NPS154-12-40            | \$2,268 | Brushed Gold |  |
| NPS160-12-40            | \$2,418 |              |  |
| GEMINI PLUS 2 SIDED     |         |              |  |
| NPUS4832L/R-12-40       | \$3,102 |              |  |
| NPUS4836L/R-12-40       | \$3,178 | Brushed Gold |  |
| NPUS4842L/R-12-40       | \$3,286 |              |  |
| NPUS5432L/R-12-40       | \$3,202 |              |  |
| NPUS5436L/R-12-40       | \$3,278 | Brushed Gold |  |
| NPUS5442L/R-12-40       | \$3,386 |              |  |
| NPUS6032L/R-12-40       | \$3,352 |              |  |
| NPUS6036L/R-12-40       | \$3,428 | Brushed Gold |  |
| NPUS6042L/R-12-40       | \$3,536 |              |  |
| GEMINI PLUS TUB         |         |              |  |
| NPST60-12-40            | \$2,228 | Brushed Gold |  |
| NPST65-12-40            | \$2,328 |              |  |
| GEMINI PLUS 2 SIDED TUB |         |              |  |
| NPUST6032L/R-12-40      | \$3,118 | Brushed Gold |  |
| NPUST6532L/R-12-40      | \$3,218 |              |  |
|                         | ·       |              |  |