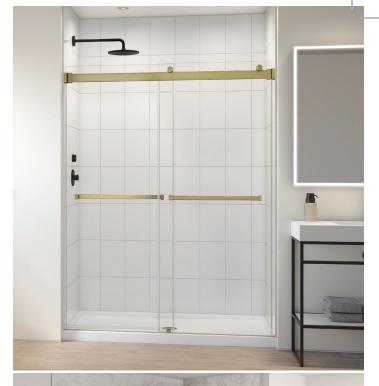

## **GEMINI**

## now offered with BRUSHED GOLD FINISH

Gemini dual bypass sliding shower doors become the focal point of the bathroom with striking hardware on a sleek track. Now offered in a new brushed gold finish they add a touch of luxury to any bathroom design and décor. This rich finish will allow homeowners, interior designers and architects to accent bathroom projects with a fresh contemporary look.

| MODEL                                  | PRICE              | FINISH       |
|----------------------------------------|--------------------|--------------|
| GEMINI IN-LINE                         |                    |              |
| NGS148-12-40                           | \$1,732            |              |
| NGS154-12-40                           | \$1,775            | Brushed Gold |
| NGS160-12-40                           | \$1,896            |              |
| GEMINI 2 SIDED                         |                    |              |
| NGUS4832L/R-12-40<br>NGUS4836L/R-12-40 | \$2,710<br>\$2,785 | Brushed Gold |
| NGUS5432L/R-12-40<br>NGUS5436L/R-12-40 | \$2,753<br>\$2,828 | Brushed Gold |
| NGUS6032L/R-12-40<br>NGUS6036L/R-12-40 | \$2,874<br>\$2,949 | Brushed Gold |
| GEMINI TUB                             |                    | -            |
| NGST60-12-40                           | \$1,740            | Brushed Gold |