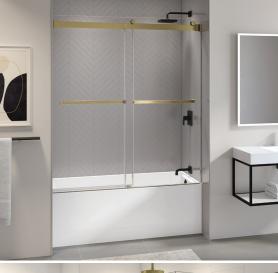

## GEMINI PLUS now offered with BRUSHED GOLD FINISH

Gemini Plus dual bypass sliding shower doors become the focal point of the bathroom with striking hardware on a sleek track. Now offered in a new brushed gold finish they add a touch of luxury to any bathroom design and décor. This rich finish will allow homeowners, interior designers and architects to accent bathroom projects with a fresh contemporary look.

| MODEL                   | PRICE   | FINISH       |  |
|-------------------------|---------|--------------|--|
| GEMINI PLUS IN-LINE     |         |              |  |
| NPS148-12-40            | \$2,168 |              |  |
| NPS154-12-40            | \$2,268 | Brushed Gold |  |
| NPS160-12-40            | \$2,418 |              |  |
| GEMINI PLUS 2 SIDED     |         |              |  |
| NPUS4832L/R-12-40       | \$3,102 |              |  |
| NPUS4836L/R-12-40       | \$3,178 | Brushed Gold |  |
| NPUS4842L/R-12-40       | \$3,286 |              |  |
| NPUS5432L/R-12-40       | \$3,202 |              |  |
| NPUS5436L/R-12-40       | \$3,278 | Brushed Gold |  |
| NPUS5442L/R-12-40       | \$3,386 |              |  |
| NPUS6032L/R-12-40       | \$3,352 |              |  |
| NPUS6036L/R-12-40       | \$3,428 | Brushed Gold |  |
| NPUS6042L/R-12-40       | \$3,536 |              |  |
| GEMINI PLUS TUB         |         |              |  |
| NPST60-12-40            | \$2,228 | Brushed Gold |  |
| NPST65-12-40            | \$2,328 |              |  |
| GEMINI PLUS 2 SIDED TUB |         |              |  |
| NPUST6032L/R-12-40      | \$3,118 | Brushed Gold |  |
| NPUST6532L/R-12-40      | \$3,218 |              |  |
|                         | ·       |              |  |